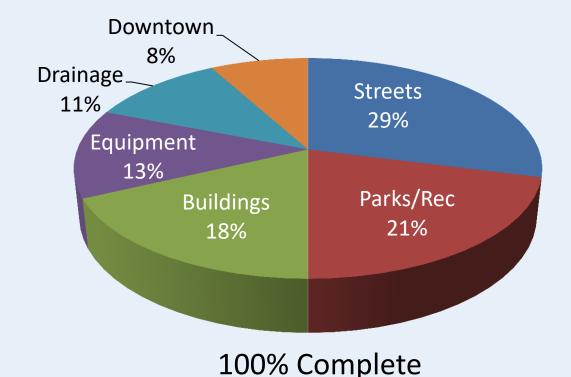

### **Capital Projects**

1999-Present
STREETS - 50%
FACILITIES - 17%
SANITARY SEWER - 11%
DRAINAGE - 11%
PARK - 10%
WATER - 1%