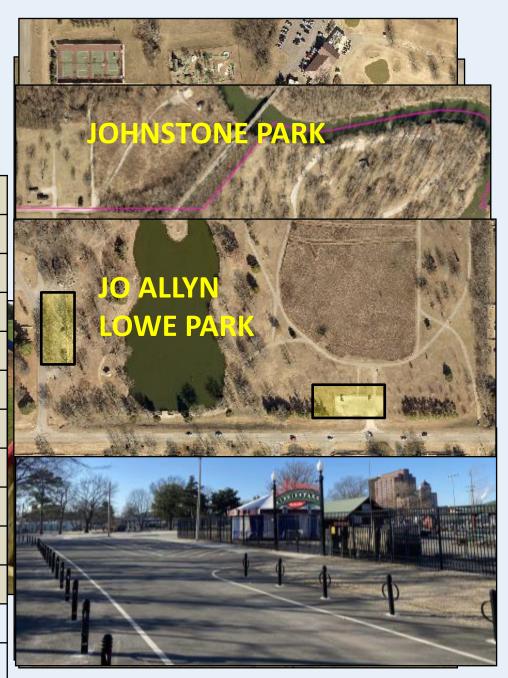

# Proposition 4 Parks and Recreation \$2.7 Million

70% Projects \$1.9 Million

| Tennis Court Enclosure – Johnstone Park                 | \$459,000 |
|---------------------------------------------------------|-----------|
| Lighting for Robinwood Park Soccer Fields               | \$357,000 |
| Basketball Courts (2) with Gaga Ball Pit at Sooner Park | \$102,000 |
| Douglas Park Shelter                                    | \$81,500  |
| Sooner Park - Restrooms Remodel                         | \$81,500  |
| Park Access Road and Parking Lot Repairs                |           |
| Sooner Park ring road, and parking                      | \$459,000 |
| Johnstone Park ring road, and parking                   | \$280,500 |
| Jo Allyn Lowe Parking Lots                              | \$87,000  |
| Lyon Park access drive and parking                      | \$12,500  |
| Bicycle Route Signage and Pavement Marking              | \$40,500  |
| Greens Rebuild (9 of 18) – Adams Golf Course            | \$714,000 |
| Civitan Park berm/fence                                 | \$51,000  |