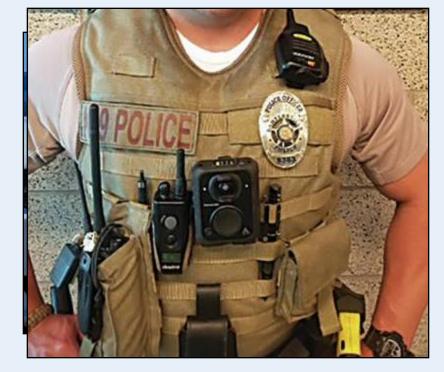

# Public Safety Buildings & Equipment \$2.3 Million

70% Projects \$2.1 Million

| Police Emergency Vehicle Replacement (8 per year) | \$1,450,000 |
|---------------------------------------------------|-------------|
| Police Emergency Vehicle Equipment                | \$580,000   |
| Body-Warn Cameras                                 | \$100,000   |
| Taser Lease/Purchase                              | \$85,300    |
| 24-Hour Dispatch Chairs (3 per year)              | \$24,000    |
| Dispatch Radio Computers (4)                      | \$25,000    |
| Dispatch UPS (central battery backup unit)        | \$18,000    |