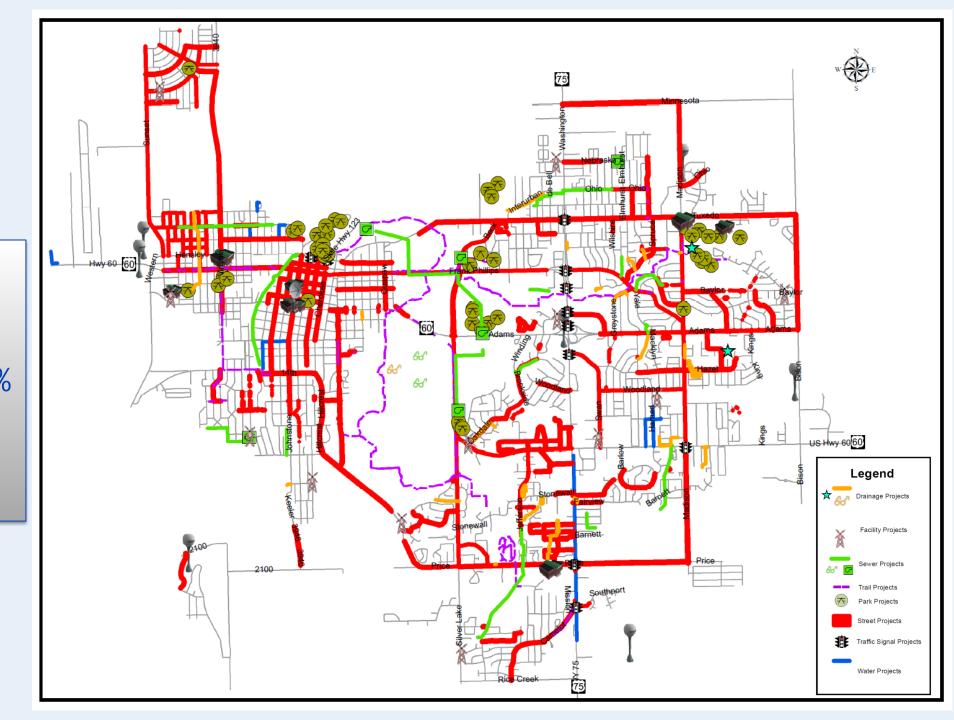

Proposition 3
Streets & Bridges
\$8.3 Million

| 70.3 WIIIIUII                 |             |                                                                                                                                                                                                                                                                                                                                                                                                                                                                                                                                                                                                                                                                                                                                                                                                                                                                                                                                                                                                                                                                                                                                                                                                                                                                                                                                                                                                                                                                                                                                                                                                                                                                                                                                                                                                                                                                                                                                                                                                                                                                                                                                |
|-------------------------------|-------------|--------------------------------------------------------------------------------------------------------------------------------------------------------------------------------------------------------------------------------------------------------------------------------------------------------------------------------------------------------------------------------------------------------------------------------------------------------------------------------------------------------------------------------------------------------------------------------------------------------------------------------------------------------------------------------------------------------------------------------------------------------------------------------------------------------------------------------------------------------------------------------------------------------------------------------------------------------------------------------------------------------------------------------------------------------------------------------------------------------------------------------------------------------------------------------------------------------------------------------------------------------------------------------------------------------------------------------------------------------------------------------------------------------------------------------------------------------------------------------------------------------------------------------------------------------------------------------------------------------------------------------------------------------------------------------------------------------------------------------------------------------------------------------------------------------------------------------------------------------------------------------------------------------------------------------------------------------------------------------------------------------------------------------------------------------------------------------------------------------------------------------|
| 70% Projects                  |             | Nebrasid Folio                                                                                                                                                                                                                                                                                                                                                                                                                                                                                                                                                                                                                                                                                                                                                                                                                                                                                                                                                                                                                                                                                                                                                                                                                                                                                                                                                                                                                                                                                                                                                                                                                                                                                                                                                                                                                                                                                                                                                                                                                                                                                                                 |
| \$5.8 Million                 | 60-Hwy-6    | Hensley September 19 September  |
| Bridge Rehabilitation         |             | Baylor & Bay |
| Tuxedo Blvd over Caney River  | \$1,566,000 | 60 by Adams Adams                                                                                                                                                                                                                                                                                                                                                                                                                                                                                                                                                                                                                                                                                                                                                                                                                                                                                                                                                                                                                                                                                                                                                                                                                                                                                                                                                                                                                                                                                                                                                                                                                                                                                                                                                                                                                                                                                                                                                                                                                                                                                                              |
| Sunset Blvd over Butler Creek | \$1,020,000 | 14th Woodland Woodland                                                                                                                                                                                                                                                                                                                                                                                                                                                                                                                                                                                                                                                                                                                                                                                                                                                                                                                                                                                                                                                                                                                                                                                                                                                                                                                                                                                                                                                                                                                                                                                                                                                                                                                                                                                                                                                                                                                                                                                                                                                                                                         |
| Street Rehabilitation         |             | Nowata B US-Hwy-60-60                                                                                                                                                                                                                                                                                                                                                                                                                                                                                                                                                                                                                                                                                                                                                                                                                                                                                                                                                                                                                                                                                                                                                                                                                                                                                                                                                                                                                                                                                                                                                                                                                                                                                                                                                                                                                                                                                                                                                                                                                                                                                                          |
| Yale Drive                    | \$867,000   | tillo, someth 5                                                                                                                                                                                                                                                                                                                                                                                                                                                                                                                                                                                                                                                                                                                                                                                                                                                                                                                                                                                                                                                                                                                                                                                                                                                                                                                                                                                                                                                                                                                                                                                                                                                                                                                                                                                                                                                                                                                                                                                                                                                                                                                |
| Delaware Avenue               | \$536,000   | Stone Barnett                                                                                                                                                                                                                                                                                                                                                                                                                                                                                                                                                                                                                                                                                                                                                                                                                                                                                                                                                                                                                                                                                                                                                                                                                                                                                                                                                                                                                                                                                                                                                                                                                                                                                                                                                                                                                                                                                                                                                                                                                                                                                                                  |
| Braddock Road                 | \$204,000   | Price Price Price                                                                                                                                                                                                                                                                                                                                                                                                                                                                                                                                                                                                                                                                                                                                                                                                                                                                                                                                                                                                                                                                                                                                                                                                                                                                                                                                                                                                                                                                                                                                                                                                                                                                                                                                                                                                                                                                                                                                                                                                                                                                                                              |
| Crestland Drive/Baylor Place  | \$775,500   | So the port                                                                                                                                                                                                                                                                                                                                                                                                                                                                                                                                                                                                                                                                                                                                                                                                                                                                                                                                                                                                                                                                                                                                                                                                                                                                                                                                                                                                                                                                                                                                                                                                                                                                                                                                                                                                                                                                                                                                                                                                                                                                                                                    |
| Wilshire and Waverly          | \$561,000   | 75<br>75                                                                                                                                                                                                                                                                                                                                                                                                                                                                                                                                                                                                                                                                                                                                                                                                                                                                                                                                                                                                                                                                                                                                                                                                                                                                                                                                                                                                                                                                                                                                                                                                                                                                                                                                                                                                                                                                                                                                                                                                                                                                                                                       |
| Oakdale Drive                 | \$280,500   | Rice-Greek ₹                                                                                                                                                                                                                                                                                                                                                                                                                                                                                                                                                                                                                                                                                                                                                                                                                                                                                                                                                                                                                                                                                                                                                                                                                                                                                                                                                                                                                                                                                                                                                                                                                                                                                                                                                                                                                                                                                                                                                                                                                                                                                                                   |

Proposition 3
Streets & Bridges
\$8.3 Million

| 30% Projects<br>\$2.5 Million                                        | 60 Hwy-60 | Nebraska Bellonio Ohio  Tuxedo  Tuxedo  Frank-Phillips  Frank-Phillips                                                                                                                                                                                                                                                                                                                                                                                                                                                                                                                                                                                                                                                                                                                                                                                                                                                                                                                                                                                                                                                                                                                                                                                                                                                                                                                                                                                                                                                                                                                                                                                                                                                                                                                                                                                                                                                                                                                                                                                                                                                         |
|----------------------------------------------------------------------|-----------|--------------------------------------------------------------------------------------------------------------------------------------------------------------------------------------------------------------------------------------------------------------------------------------------------------------------------------------------------------------------------------------------------------------------------------------------------------------------------------------------------------------------------------------------------------------------------------------------------------------------------------------------------------------------------------------------------------------------------------------------------------------------------------------------------------------------------------------------------------------------------------------------------------------------------------------------------------------------------------------------------------------------------------------------------------------------------------------------------------------------------------------------------------------------------------------------------------------------------------------------------------------------------------------------------------------------------------------------------------------------------------------------------------------------------------------------------------------------------------------------------------------------------------------------------------------------------------------------------------------------------------------------------------------------------------------------------------------------------------------------------------------------------------------------------------------------------------------------------------------------------------------------------------------------------------------------------------------------------------------------------------------------------------------------------------------------------------------------------------------------------------|
| Street Rehabilitation                                                |           | Baylor Red Poly Adams                                                                                                                                                                                                                                                                                                                                                                                                                                                                                                                                                                                                                                                                                                                                                                                                                                                                                                                                                                                                                                                                                                                                                                                                                                                                                                                                                                                                                                                                                                                                                                                                                                                                                                                                                                                                                                                                                                                                                                                                                                                                                                          |
| Dewey Avenue                                                         | \$382,500 | Adams  |
| <ul> <li>Indiana, Morningside, Roselawn<br/>and Katherine</li> </ul> | \$377,500 | Woodland Woo |
| Southport Drive                                                      | \$270,500 | Miles Storiewall Samett S                                                                                                                                                                                                                                                                                                                                                                                                                                                                                                                                                                                                                                                                                                                                                                                                                                                                                                                                                                                                                                                                                                                                                                                                                                                                                                                                                                                                                                                                                                                                                                                                                                                                                                                                                                                                                                                                                                                                                                                                                                                                                                      |
| Quail Ridge Road                                                     | \$255,000 | Store Barnett                                                                                                                                                                                                                                                                                                                                                                                                                                                                                                                                                                                                                                                                                                                                                                                                                                                                                                                                                                                                                                                                                                                                                                                                                                                                                                                                                                                                                                                                                                                                                                                                                                                                                                                                                                                                                                                                                                                                                                                                                                                                                                                  |
| Madison Boulevard                                                    | \$229,500 | Price Price Price                                                                                                                                                                                                                                                                                                                                                                                                                                                                                                                                                                                                                                                                                                                                                                                                                                                                                                                                                                                                                                                                                                                                                                                                                                                                                                                                                                                                                                                                                                                                                                                                                                                                                                                                                                                                                                                                                                                                                                                                                                                                                                              |
| Cambridge Court                                                      | \$229,500 | The state of the s |
| Clear Creek Loop                                                     | \$132,500 | is 75                                                                                                                                                                                                                                                                                                                                                                                                                                                                                                                                                                                                                                                                                                                                                                                                                                                                                                                                                                                                                                                                                                                                                                                                                                                                                                                                                                                                                                                                                                                                                                                                                                                                                                                                                                                                                                                                                                                                                                                                                                                                                                                          |
| Highland Drive                                                       | \$586,500 | Rice-Greek                                                                                                                                                                                                                                                                                                                                                                                                                                                                                                                                                                                                                                                                                                                                                                                                                                                                                                                                                                                                                                                                                                                                                                                                                                                                                                                                                                                                                                                                                                                                                                                                                                                                                                                                                                                                                                                                                                                                                                                                                                                                                                                     |

### Streets, Bridges & Drainage Improvements \$5.5 Million

70% Projects \$4.5 Million

|                                                                           |             |                                                                                                                                                                                                                                                                                                                                                                                                                                                                                                                                                                                                                                                                                                                                                                                                                                                                                                                                                                                                                                                                                                                                                                                                                                                                                                                                                                                                                                                                                                                                                                                                                                                                                                                                                                                                                                                                                                                                                                                                                                                                                                                                | N<br>S |
|---------------------------------------------------------------------------|-------------|--------------------------------------------------------------------------------------------------------------------------------------------------------------------------------------------------------------------------------------------------------------------------------------------------------------------------------------------------------------------------------------------------------------------------------------------------------------------------------------------------------------------------------------------------------------------------------------------------------------------------------------------------------------------------------------------------------------------------------------------------------------------------------------------------------------------------------------------------------------------------------------------------------------------------------------------------------------------------------------------------------------------------------------------------------------------------------------------------------------------------------------------------------------------------------------------------------------------------------------------------------------------------------------------------------------------------------------------------------------------------------------------------------------------------------------------------------------------------------------------------------------------------------------------------------------------------------------------------------------------------------------------------------------------------------------------------------------------------------------------------------------------------------------------------------------------------------------------------------------------------------------------------------------------------------------------------------------------------------------------------------------------------------------------------------------------------------------------------------------------------------|--------|
| Street Repair/Reconstruction/Preventative Maintenance – Priority Projects | \$4,500,000 | Minnesota  Negaska 18 1 5                                                                                                                                                                                                                                                                                                                                                                                                                                                                                                                                                                                                                                                                                                                                                                                                                                                                                                                                                                                                                                                                                                                                                                                                                                                                                                                                                                                                                                                                                                                                                                                                                                                                                                                                                                                                                                                                                                                                                                                                                                                                                                      |        |
| Street Repair/Reconstruction/Preventative Maintenance (Discretionary)     | \$500,000   | Hwy 60 5 Heaster 1                                                                                                                                                                                                                                                                                                                                                                                                                                                                                                                                                                                                                                                                                                                                                                                                                                                                                                                                                                                                                                                                                                                                                                                                                                                                                                                                                                                                                                                                                                                                                                                                                                                                                                                                                                                                                                                                                                                                                                                                                                                                                                             |        |
| Update Pavement Condition Model/Street Sign Assessment                    | \$100,000   | Adams Adams Adams                                                                                                                                                                                                                                                                                                                                                                                                                                                                                                                                                                                                                                                                                                                                                                                                                                                                                                                                                                                                                                                                                                                                                                                                                                                                                                                                                                                                                                                                                                                                                                                                                                                                                                                                                                                                                                                                                                                                                                                                                                                                                                              |        |
| Choctaw Drainage                                                          | \$250,000   | Tool Tool Tool Tool Tool Tool Tool Tool                                                                                                                                                                                                                                                                                                                                                                                                                                                                                                                                                                                                                                                                                                                                                                                                                                                                                                                                                                                                                                                                                                                                                                                                                                                                                                                                                                                                                                                                                                                                                                                                                                                                                                                                                                                                                                                                                                                                                                                                                                                                                        |        |
| Drainage Materials (\$25,000/year)                                        | \$125,000   | Nowah Us Hwy 60                                                                                                                                                                                                                                                                                                                                                                                                                                                                                                                                                                                                                                                                                                                                                                                                                                                                                                                                                                                                                                                                                                                                                                                                                                                                                                                                                                                                                                                                                                                                                                                                                                                                                                                                                                                                                                                                                                                                                                                                                                                                                                                |        |
|                                                                           |             | Storiewall Fairview Storiewall Fairview Price Pr |        |