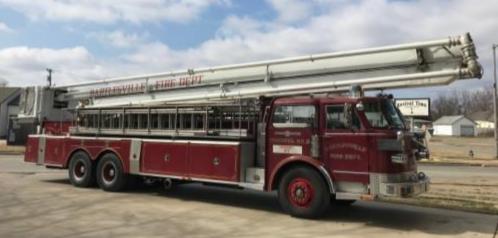

**Proposition 4** 

Parks and Recreation \$2.7 M

Proposition 1
Public Safety Buildings & Equipment

\$4.0 Million

70% Projects \$3.2 Million

| Police Department                                |             |
|--------------------------------------------------|-------------|
| Upgrade Emergency Radio System                   | \$2,040,000 |
| Operations Server Room Generator                 | \$51,000    |
| GPS/Camera Parking Enforcement System            | \$76,500    |
| Fire Department                                  |             |
| Replace 95-Foot Ladder Truck                     | \$1,211,300 |
| Fire Station Building Repairs (roof, insulation) | \$277,400   |
| Firehouse Software Replacement                   | \$388,000   |