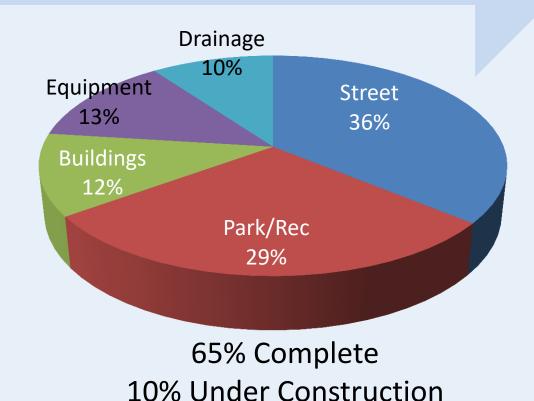

### **Capital Projects**

1999-Present
STREETS - 50%
FACILITIES - 17%
SANITARY SEWER - 11%
DRAINAGE - 11%
PARK - 10%
WATER - 1%

# Street and Park Improvements 2008 to Present