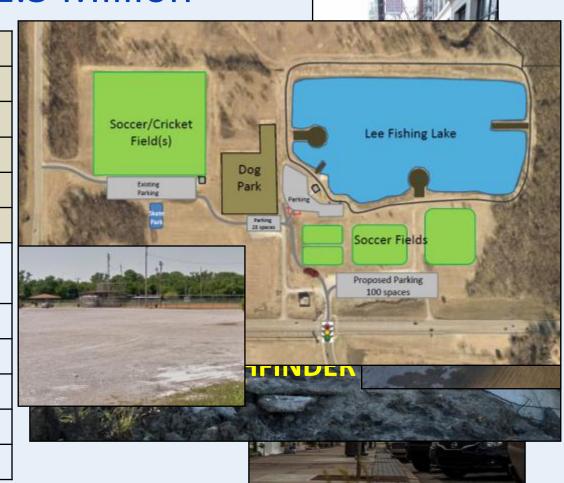

# Proposition 4 Parks and Recreation \$2.7 Million

70% Projects \$1.9 Million

| Tennis Court Enclosure – Johnstone Park                 | \$459,000 |
|---------------------------------------------------------|-----------|
| Lighting for Robinwood Park Soccer Fields               | \$357,000 |
| Basketball Courts (2) with Gaga Ball Pit at Sooner Park | \$102,000 |
| Douglas Park Shelter                                    | \$81,500  |
| Sooner Park - Restrooms Remodel                         | \$81,500  |
| Park Access Road and Parking Lot Repairs                |           |
| Sooner Park ring road, and parking                      | \$459,000 |
| Johnstone Park ring road, and parking                   | \$280,500 |
| Jo Allyn Lowe Parking Lots                              | \$87,000  |
| Lyon Park access drive and parking                      | \$12,500  |
| Bicycle Route Signage and Pavement Marking              | \$40,500  |
| Greens Rebuild (9 of 18) – Adams Golf Course            | \$714,000 |
| Civitan Park berm/fence                                 | \$51,000  |

### Parks and Recreation \$2.6 Million

70% Projects \$1.5 Million

| Downtown Landscape Improvements                                          | \$800,000 |
|--------------------------------------------------------------------------|-----------|
| Pathfinder Parkway – Maintenance/Repair                                  | \$257,000 |
| Sooner Pool Liner Epoxy Repair                                           | \$200,000 |
| Artunoff Softball/MJ Lee Parking Lot                                     | \$160,000 |
| Douglas Park Parking Lot                                                 | \$50,000  |
| Oak Park Basketball Court                                                | \$100,000 |
| Sunset Blvd Pathfinder Parkway Extension & Pedestrian Bridge to Oak Park | \$400,000 |
| Replacement/Repair of Park, Playground, and Pool Amenities               | \$435,000 |
| Frontier Pool Liner Epoxy Repair                                         | \$100,000 |
| Security Lighting in Parks                                               | \$75,000  |
| Adams Golf Course Roof Replacement (North end of Pro Shop)               | \$30,000  |
| Adams Golf Course Irrigation Control System                              | \$21,000  |