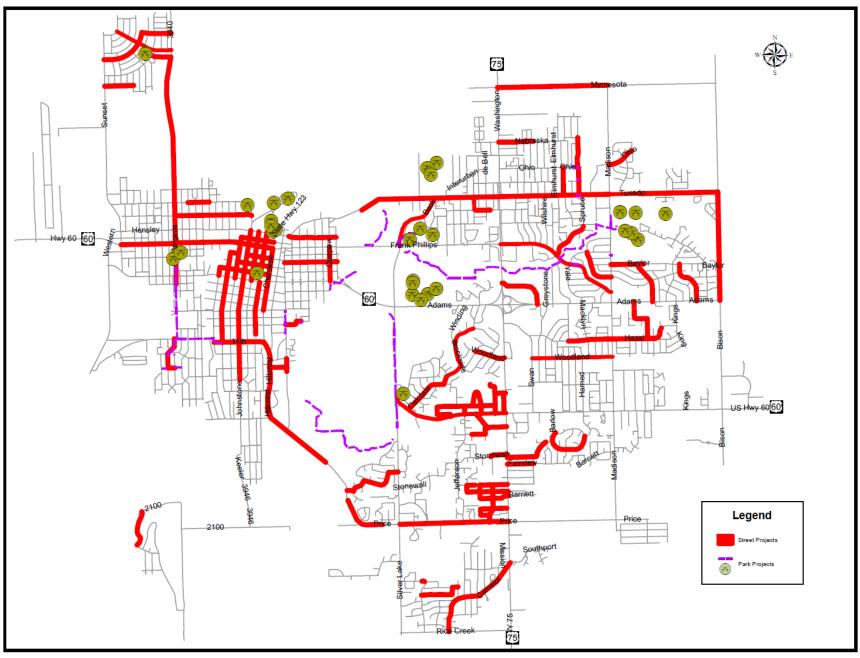

Proposition 3
Streets & Bridges
\$8.3 Million

| 70.3 WIIIIUII                 |             |                                                                                                                                                                                                                                                                                                                                                                                                                                                                                                                                                                                                                                                                                                                                                                                                                                                                                                                                                                                                                                                                                                                                                                                                                                                                                                                                                                                                                                                                                                                                                                                                                                                                                                                                                                                                                                                                                                                                                                                                                                                                                                                                |
|-------------------------------|-------------|--------------------------------------------------------------------------------------------------------------------------------------------------------------------------------------------------------------------------------------------------------------------------------------------------------------------------------------------------------------------------------------------------------------------------------------------------------------------------------------------------------------------------------------------------------------------------------------------------------------------------------------------------------------------------------------------------------------------------------------------------------------------------------------------------------------------------------------------------------------------------------------------------------------------------------------------------------------------------------------------------------------------------------------------------------------------------------------------------------------------------------------------------------------------------------------------------------------------------------------------------------------------------------------------------------------------------------------------------------------------------------------------------------------------------------------------------------------------------------------------------------------------------------------------------------------------------------------------------------------------------------------------------------------------------------------------------------------------------------------------------------------------------------------------------------------------------------------------------------------------------------------------------------------------------------------------------------------------------------------------------------------------------------------------------------------------------------------------------------------------------------|
| 70% Projects                  |             | Nebrasid Folio                                                                                                                                                                                                                                                                                                                                                                                                                                                                                                                                                                                                                                                                                                                                                                                                                                                                                                                                                                                                                                                                                                                                                                                                                                                                                                                                                                                                                                                                                                                                                                                                                                                                                                                                                                                                                                                                                                                                                                                                                                                                                                                 |
| \$5.8 Million                 | 60-Hwy-6    | Hensley September 19 September  |
| Bridge Rehabilitation         |             | Baylor & Bay |
| Tuxedo Blvd over Caney River  | \$1,566,000 | 60 by Adams Adams                                                                                                                                                                                                                                                                                                                                                                                                                                                                                                                                                                                                                                                                                                                                                                                                                                                                                                                                                                                                                                                                                                                                                                                                                                                                                                                                                                                                                                                                                                                                                                                                                                                                                                                                                                                                                                                                                                                                                                                                                                                                                                              |
| Sunset Blvd over Butler Creek | \$1,020,000 | 14th Woodland Woodland                                                                                                                                                                                                                                                                                                                                                                                                                                                                                                                                                                                                                                                                                                                                                                                                                                                                                                                                                                                                                                                                                                                                                                                                                                                                                                                                                                                                                                                                                                                                                                                                                                                                                                                                                                                                                                                                                                                                                                                                                                                                                                         |
| Street Rehabilitation         |             | Nowata B US-Hwy-60-60                                                                                                                                                                                                                                                                                                                                                                                                                                                                                                                                                                                                                                                                                                                                                                                                                                                                                                                                                                                                                                                                                                                                                                                                                                                                                                                                                                                                                                                                                                                                                                                                                                                                                                                                                                                                                                                                                                                                                                                                                                                                                                          |
| Yale Drive                    | \$867,000   | tillo, someth 5                                                                                                                                                                                                                                                                                                                                                                                                                                                                                                                                                                                                                                                                                                                                                                                                                                                                                                                                                                                                                                                                                                                                                                                                                                                                                                                                                                                                                                                                                                                                                                                                                                                                                                                                                                                                                                                                                                                                                                                                                                                                                                                |
| Delaware Avenue               | \$536,000   | Stone Barnett                                                                                                                                                                                                                                                                                                                                                                                                                                                                                                                                                                                                                                                                                                                                                                                                                                                                                                                                                                                                                                                                                                                                                                                                                                                                                                                                                                                                                                                                                                                                                                                                                                                                                                                                                                                                                                                                                                                                                                                                                                                                                                                  |
| Braddock Road                 | \$204,000   | Price Price Price                                                                                                                                                                                                                                                                                                                                                                                                                                                                                                                                                                                                                                                                                                                                                                                                                                                                                                                                                                                                                                                                                                                                                                                                                                                                                                                                                                                                                                                                                                                                                                                                                                                                                                                                                                                                                                                                                                                                                                                                                                                                                                              |
| Crestland Drive/Baylor Place  | \$775,500   | So the port                                                                                                                                                                                                                                                                                                                                                                                                                                                                                                                                                                                                                                                                                                                                                                                                                                                                                                                                                                                                                                                                                                                                                                                                                                                                                                                                                                                                                                                                                                                                                                                                                                                                                                                                                                                                                                                                                                                                                                                                                                                                                                                    |
| Wilshire and Waverly          | \$561,000   | 75<br>75                                                                                                                                                                                                                                                                                                                                                                                                                                                                                                                                                                                                                                                                                                                                                                                                                                                                                                                                                                                                                                                                                                                                                                                                                                                                                                                                                                                                                                                                                                                                                                                                                                                                                                                                                                                                                                                                                                                                                                                                                                                                                                                       |
| Oakdale Drive                 | \$280,500   | Rice-Greek ₹                                                                                                                                                                                                                                                                                                                                                                                                                                                                                                                                                                                                                                                                                                                                                                                                                                                                                                                                                                                                                                                                                                                                                                                                                                                                                                                                                                                                                                                                                                                                                                                                                                                                                                                                                                                                                                                                                                                                                                                                                                                                                                                   |

Proposition 3
Streets & Bridges
\$8.3 Million

| 30% Projects<br>\$2.5 Million                                        | 60 Hwy-60 | Nebraska Bellonio Ohio  Tuxedo  Tuxedo  Frank-Phillips  Frank-Phillips                                                                                                                                                                                                                                                                                                                                                                                                                                                                                                                                                                                                                                                                                                                                                                                                                                                                                                                                                                                                                                                                                                                                                                                                                                                                                                                                                                                                                                                                                                                                                                                                                                                                                                                                                                                                                                                                                                                                                                                                                                                         |
|----------------------------------------------------------------------|-----------|--------------------------------------------------------------------------------------------------------------------------------------------------------------------------------------------------------------------------------------------------------------------------------------------------------------------------------------------------------------------------------------------------------------------------------------------------------------------------------------------------------------------------------------------------------------------------------------------------------------------------------------------------------------------------------------------------------------------------------------------------------------------------------------------------------------------------------------------------------------------------------------------------------------------------------------------------------------------------------------------------------------------------------------------------------------------------------------------------------------------------------------------------------------------------------------------------------------------------------------------------------------------------------------------------------------------------------------------------------------------------------------------------------------------------------------------------------------------------------------------------------------------------------------------------------------------------------------------------------------------------------------------------------------------------------------------------------------------------------------------------------------------------------------------------------------------------------------------------------------------------------------------------------------------------------------------------------------------------------------------------------------------------------------------------------------------------------------------------------------------------------|
| Street Rehabilitation                                                |           | Baylor Red Poly Adams                                                                                                                                                                                                                                                                                                                                                                                                                                                                                                                                                                                                                                                                                                                                                                                                                                                                                                                                                                                                                                                                                                                                                                                                                                                                                                                                                                                                                                                                                                                                                                                                                                                                                                                                                                                                                                                                                                                                                                                                                                                                                                          |
| Dewey Avenue                                                         | \$382,500 | Adams  |
| <ul> <li>Indiana, Morningside, Roselawn<br/>and Katherine</li> </ul> | \$377,500 | Woodland Woo |
| Southport Drive                                                      | \$270,500 | Miles Storiewall Samett S                                                                                                                                                                                                                                                                                                                                                                                                                                                                                                                                                                                                                                                                                                                                                                                                                                                                                                                                                                                                                                                                                                                                                                                                                                                                                                                                                                                                                                                                                                                                                                                                                                                                                                                                                                                                                                                                                                                                                                                                                                                                                                      |
| Quail Ridge Road                                                     | \$255,000 | Store Barnett                                                                                                                                                                                                                                                                                                                                                                                                                                                                                                                                                                                                                                                                                                                                                                                                                                                                                                                                                                                                                                                                                                                                                                                                                                                                                                                                                                                                                                                                                                                                                                                                                                                                                                                                                                                                                                                                                                                                                                                                                                                                                                                  |
| Madison Boulevard                                                    | \$229,500 | Price Price Price                                                                                                                                                                                                                                                                                                                                                                                                                                                                                                                                                                                                                                                                                                                                                                                                                                                                                                                                                                                                                                                                                                                                                                                                                                                                                                                                                                                                                                                                                                                                                                                                                                                                                                                                                                                                                                                                                                                                                                                                                                                                                                              |
| Cambridge Court                                                      | \$229,500 | The state of the s |
| Clear Creek Loop                                                     | \$132,500 | is 75                                                                                                                                                                                                                                                                                                                                                                                                                                                                                                                                                                                                                                                                                                                                                                                                                                                                                                                                                                                                                                                                                                                                                                                                                                                                                                                                                                                                                                                                                                                                                                                                                                                                                                                                                                                                                                                                                                                                                                                                                                                                                                                          |
| Highland Drive                                                       | \$586,500 | Rice-Greek                                                                                                                                                                                                                                                                                                                                                                                                                                                                                                                                                                                                                                                                                                                                                                                                                                                                                                                                                                                                                                                                                                                                                                                                                                                                                                                                                                                                                                                                                                                                                                                                                                                                                                                                                                                                                                                                                                                                                                                                                                                                                                                     |

### Streets, Bridges & Drainage Improvements \$5.5 Million

70% Projects \$4.5 Million

|                                                                           |             |                                                                                                                                                                                                                                                                                                                                                                                                                                                                                                                                                                                                                                                                                                                                                                                                                                                                                                                                                                                                                                                                                                                                                                                                                                                                                                                                                                                                                                                                                                                                                                                                                                                                                                                                                                                                                                                                                                                                                                                                                                                                                                                                | N<br>S |
|---------------------------------------------------------------------------|-------------|--------------------------------------------------------------------------------------------------------------------------------------------------------------------------------------------------------------------------------------------------------------------------------------------------------------------------------------------------------------------------------------------------------------------------------------------------------------------------------------------------------------------------------------------------------------------------------------------------------------------------------------------------------------------------------------------------------------------------------------------------------------------------------------------------------------------------------------------------------------------------------------------------------------------------------------------------------------------------------------------------------------------------------------------------------------------------------------------------------------------------------------------------------------------------------------------------------------------------------------------------------------------------------------------------------------------------------------------------------------------------------------------------------------------------------------------------------------------------------------------------------------------------------------------------------------------------------------------------------------------------------------------------------------------------------------------------------------------------------------------------------------------------------------------------------------------------------------------------------------------------------------------------------------------------------------------------------------------------------------------------------------------------------------------------------------------------------------------------------------------------------|--------|
| Street Repair/Reconstruction/Preventative Maintenance – Priority Projects | \$4,500,000 | Minnesota  Negaska 18 1 5                                                                                                                                                                                                                                                                                                                                                                                                                                                                                                                                                                                                                                                                                                                                                                                                                                                                                                                                                                                                                                                                                                                                                                                                                                                                                                                                                                                                                                                                                                                                                                                                                                                                                                                                                                                                                                                                                                                                                                                                                                                                                                      |        |
| Street Repair/Reconstruction/Preventative Maintenance (Discretionary)     | \$500,000   | Hwy 60 5 Heaster 1                                                                                                                                                                                                                                                                                                                                                                                                                                                                                                                                                                                                                                                                                                                                                                                                                                                                                                                                                                                                                                                                                                                                                                                                                                                                                                                                                                                                                                                                                                                                                                                                                                                                                                                                                                                                                                                                                                                                                                                                                                                                                                             |        |
| Update Pavement Condition Model/Street Sign Assessment                    | \$100,000   | Adams Adams Adams                                                                                                                                                                                                                                                                                                                                                                                                                                                                                                                                                                                                                                                                                                                                                                                                                                                                                                                                                                                                                                                                                                                                                                                                                                                                                                                                                                                                                                                                                                                                                                                                                                                                                                                                                                                                                                                                                                                                                                                                                                                                                                              |        |
| Choctaw Drainage                                                          | \$250,000   | Tool Tool Tool Tool Tool Tool Tool Tool                                                                                                                                                                                                                                                                                                                                                                                                                                                                                                                                                                                                                                                                                                                                                                                                                                                                                                                                                                                                                                                                                                                                                                                                                                                                                                                                                                                                                                                                                                                                                                                                                                                                                                                                                                                                                                                                                                                                                                                                                                                                                        |        |
| Drainage Materials (\$25,000/year)                                        | \$125,000   | Nowah Us Hwy 60                                                                                                                                                                                                                                                                                                                                                                                                                                                                                                                                                                                                                                                                                                                                                                                                                                                                                                                                                                                                                                                                                                                                                                                                                                                                                                                                                                                                                                                                                                                                                                                                                                                                                                                                                                                                                                                                                                                                                                                                                                                                                                                |        |
|                                                                           |             | Storiewall Fairview Storiewall Fairview Price Pr |        |