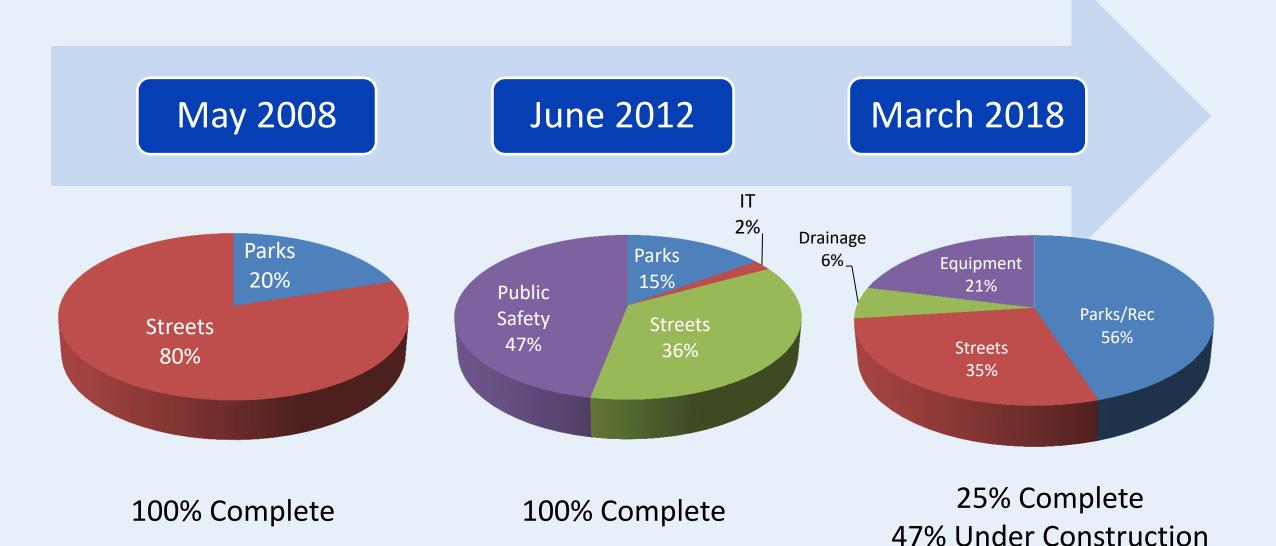

### **Capital Projects**

1999-Present
STREETS - 50%
FACILITIES - 17%
SANITARY SEWER - 11%
DRAINAGE - 11%
PARK - 10%
WATER - 1%

# Street and Park Improvements 2008 to Present