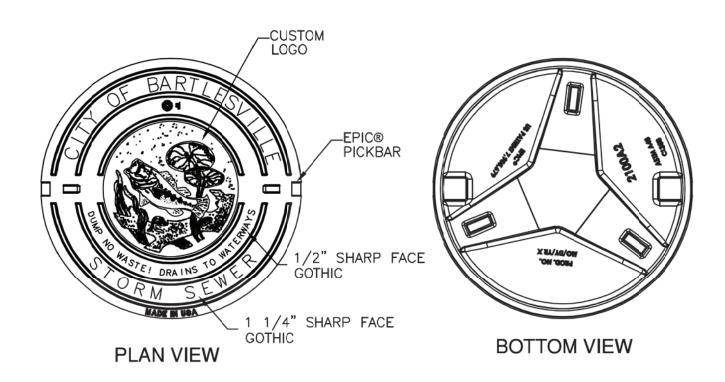

## 2100A2 Cover

Template currently on file w/ DP Supply Co., 19711 E. 6th St., Tulsa, OK 74108, (918) 266-0209 www.utilitysupplycompany.com

## Product Number NPR20-001239-17014 Design Features

-Materials Gray Iron (CL35B) -Load Rating Heavy Duty -Open Area n/a -Coating Undipped

- / Designates Machined Surface

## Certification

- ASTM A48

-Country of Origin: USA

**Drawing Revision** 

03/25/2020 Designer: MAH 3/26/2020 Revised By: MAH