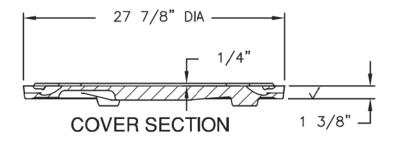

## 2100A2 Cover

Template currently on file w/ DP Supply Co., 19711 E. 6th St., Tulsa, OK 74108, (918) 266-0209 www.utilitysupplycompany.com

## Product Number NPR20-001239-17014 Design Features

-Materials Gray Iron (CL35B) -Load Rating Heavy Duty -Open Area n/a -Coating Undipped

- / Designates Machined Surface