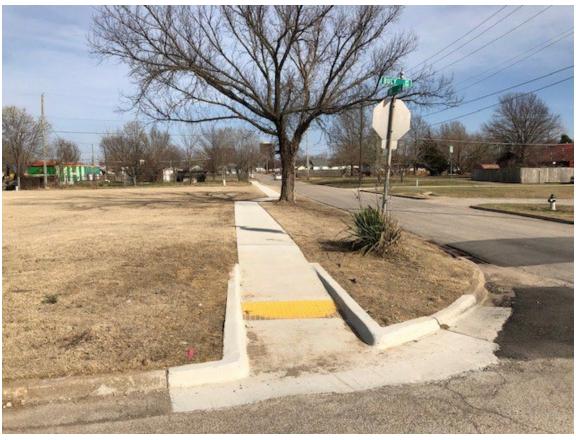

#### I. SUBJECT, ATTACHMENTS, AND BACKGROUND

Consider a request by David Hess to give 5<sup>th</sup> Street between Delaware Avenue and Shawnee Avenue the honorary name of "Jim Hess Boulevard" in honor of his father, and authorizing the Mayor to execute the ordinance resolving the honorary naming.

The request to give an honorary name to 5<sup>th</sup> Street between Delaware Avenue and Shawnee Avenue is due to the fact that the Hess family had started, owned, and operated the 5<sup>th</sup> Street Liquor Store located at the northwest corner of 5<sup>th</sup> Street and Shawnee for 57 years prior to Jim's passing.

When staff first received the request for honorary street naming, we had an existing policy in place that only required Engineering Department and City Manager review for recommendation to City Council. In that same time other departments had received inquiries about naming other City facilities or properties such as parks and recreational fields. A new administrative policy was created to address not just streets, but all City-owned facilities. This new policy included that these requests should go to appropriate committees for review and recommendation. This request has been presented to the Street & Traffic Committee and they recommended that it be presented to Council for approval at their March 14<sup>th</sup> regular meeting. It should be noted that this is an honorary naming and not a request to rename the street. Mailing addresses will remain as they currently are. Signage will remain the same with the addition of a blue sign above 5<sup>th</sup> Street that says "Jim Hess Blvd". A similar honorary renaming occurred on Shawnee between 18<sup>th</sup> and Hillcrest in honor of Jim Bohnsack.