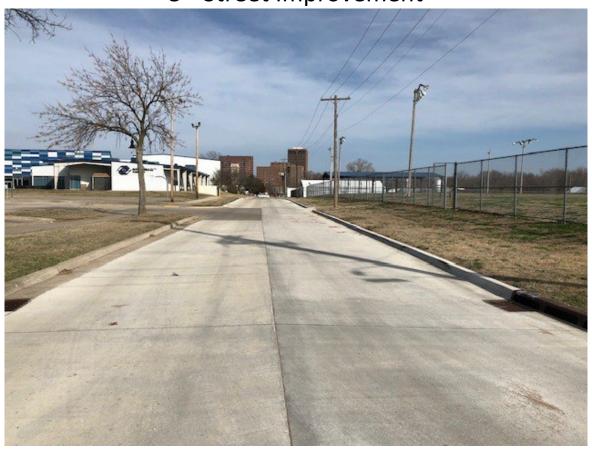

#### c. Approval of Resolutions

- i. A Resolution of the City of Bartlesville naming 5<sup>th</sup> Street from Delaware Avenue to Shawnee Avenue the honorary name of "Jim Hess Boulevard".
- ii. A Resolution approving and accepting the Fiscal Year 2021 Community Development Block Grant (CDBG) Small Cities Set-Aside Program project, Contract No. 18261, for Fifth Street sidewalk and street improvements as complete.
- iii. A Resolution accepting a grant offer in the amount of \$585,146.00 from the Federal Aviation Administration for Airport Improvement Project (AIP 3-40-0007-018-2024) at Bartlesville