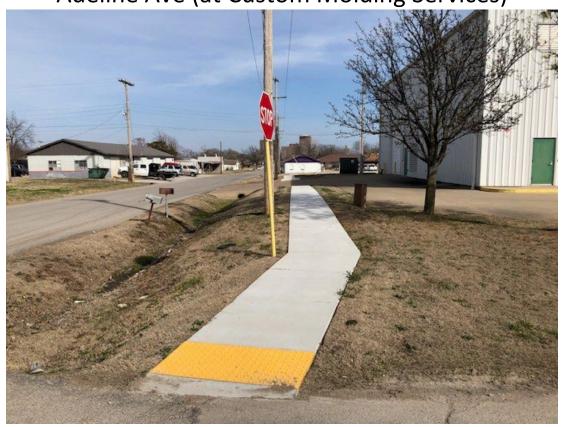

Voting Aye: Mr. Dorsey, Mr. Roszel, Ms. Roane, Mayor Copeland

Voting Nay: None Motion: Passed

13. Discuss and take possible action to adopt an Ordinance amending Chapter 17, Streets, Sidewalks, and other Public Places, Article IV, Sidewalks, of the Bartlesville Municipal Code concerning the construction of sidewalks. Presented by Larry R. Curtis, Director of Community Development.

Mr. Roszel moved to table action to the April 1, 2024 Regular Meeting, seconded by Ms. Roane.

Voting Aye: Mr. Roszel, Ms. Roane, Mr. Dorsey, Mayor Copeland

Voting Nay: None Motion: Passed