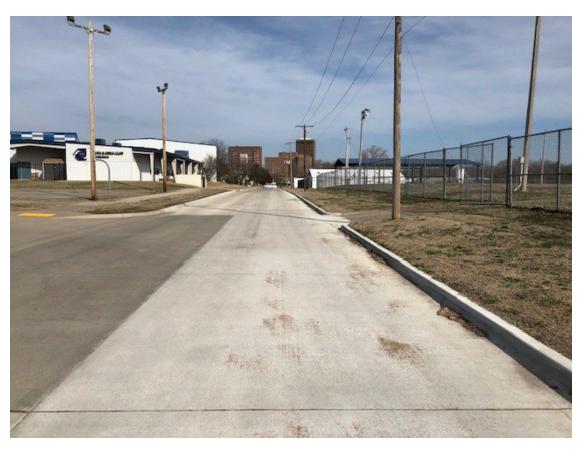

#### c. Approval of Resolutions

- i. A Resolution of the City of Bartlesville naming 5<sup>th</sup> Street from Delaware Avenue to Shawnee Avenue the honorary name of "Jim Hess Boulevard".
- ii. A Resolution approving and accepting the Fiscal Year 2021 Community Development Block Grant (CDBG) Small Cities Set-Aside Program project, Contract No. 18261, for Fifth Street sidewalk and street improvements as complete.
- iii. A Resolution accepting a grant offer in the amount of \$585,146.00 from the Federal Aviation Administration for Airport Improvement Project (AIP 3-40-0007-018-2024) at Bartlesville