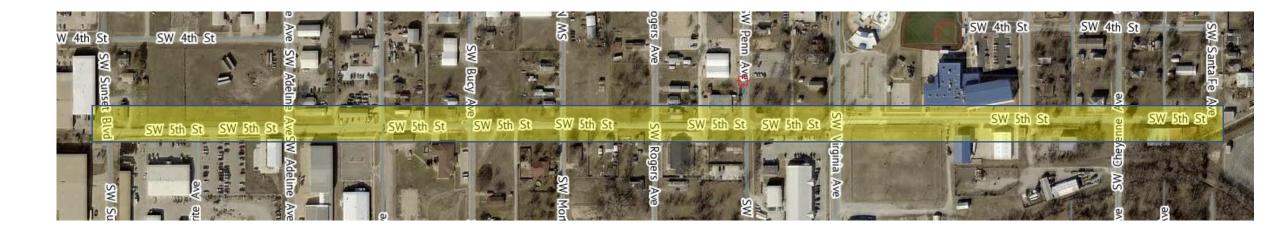

#### c. Approval of Resolutions

- i. A Resolution of the City of Bartlesville naming 5<sup>th</sup> Street from Delaware Avenue to Shawnee Avenue the honorary name of "Jim Hess Boulevard".
- ii. A Resolution approving and accepting the Fiscal Year 2021 Community Development Block Grant (CDBG) Small Cities Set-Aside Program project, Contract No. 18261, for Fifth Street sidewalk and street improvements as complete.
- iii. A Resolution accepting a grant offer in the amount of \$585,146.00 from the Federal Aviation Administration for Airport Improvement Project (AIP 3-40-0007-018-2024) at Bartlesville

#### I. SUBJECT, ATTACHMENTS, AND BACKGROUND

Consider a request by David Hess to give 5<sup>th</sup> Street between Delaware Avenue and Shawnee Avenue the honorary name of "Jim Hess Boulevard" in honor of his father, and authorizing the Mayor to execute the ordinance resolving the honorary naming.

The request to give an honorary name to 5<sup>th</sup> Street between Delaware Avenue and Shawnee Avenue is due to the fact that the Hess family had started, owned, and operated the 5<sup>th</sup> Street Liquor Store located at the northwest corner of 5<sup>th</sup> Street and Shawnee for 57 years prior to Jim's passing.

When staff first received the request for honorary street naming, we had an existing policy in place that only required Engineering Department and City Manager review for recommendation to City Council. In that same time other departments had received inquiries about naming other City facilities or properties such as parks and recreational fields. A new administrative policy was created to address not just streets, but all City-owned facilities. This new policy included that these requests should go to appropriate committees for review and recommendation. This request has been presented to the Street & Traffic Committee and they recommended that it be presented to Council for approval at their March 14<sup>th</sup> regular meeting. It should be noted that this is an honorary naming and not a request to rename the street. Mailing addresses will remain as they currently are. Signage will remain the same with the addition of a blue sign above 5<sup>th</sup> Street that says "Jim Hess Blvd". A similar honorary renaming occurred on Shawnee between 18<sup>th</sup> and Hillcrest in honor of Jim Bohnsack.