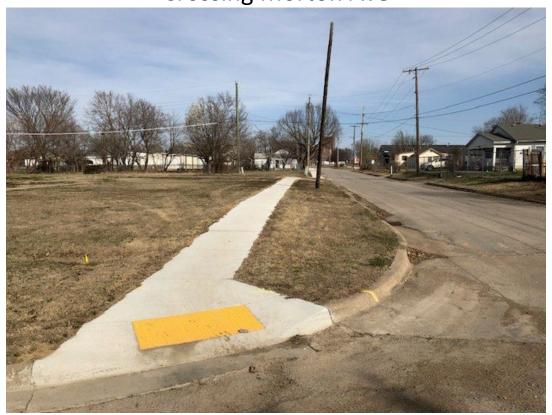

The request to give an honorary name to 5<sup>th</sup> Street between Delaware Avenue and Shawnee Avenue is due to the fact that the Hess family had started, owned, and operated the 5<sup>th</sup> Street Liquor Store located at the northwest corner of 5<sup>th</sup> Street and Shawnee for 57 years prior to Jim's passing.

When staff first received the request for honorary street naming, we had an existing policy in place that only required Engineering Department and City Manager review for recommendation to City Council. In that same time other departments had received inquiries about naming other City facilities or properties such as parks and recreational fields. A new administrative policy was created to address not just streets, but all City-owned facilities. This new policy included that these requests should go to appropriate committees for review and recommendation. This request has been presented to the Street & Traffic Committee and they recommended that it be presented to Council for approval at their March 14<sup>th</sup> regular meeting. It should be noted that this is an honorary naming and not a request to rename the street. Mailing addresses will remain as they currently are. Signage will remain the same with the addition of a blue sign above 5<sup>th</sup> Street that says "Jim Hess Blvd". A similar honorary renaming occurred on Shawnee between 18<sup>th</sup> and Hillcrest in honor of Jim Bohnsack.