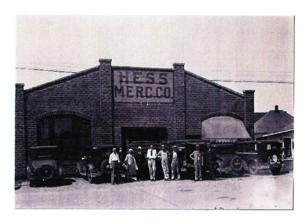

Albert Hess at Hess Mercantile Company, Bartlesville, 1926

Joe Hess at 5<sup>th</sup> and Shawnee Liquor, Bartlesville, 1976

James Albert Hess, Bartlesville, 1962

#### Hess Family History in Bartlesville

The Hess family has been Bartlesville merchandisers for three generations. Jim's grandfather, Albert Hess, left home at age 16 with two mules and a wagon to sell housewares to homesteaders throughout southern Kansas and northeast Indian Territory. He became a partner in Hess-Balsch Mercantile in Chanute, KS before moving to Bartlesville in 1926 to establish the Hess Mercantile Company, and later the Hess Distributing Company, wholesale beer sales. Albert's son, Joe Hess worked in his father's wholesale business and then advanced through the ranks of Hale-Halsell Grocery in Tulsa. In 1948, Joe returned to the Hess Mercantile Company with his father before opening 5th & Shawnee Liquor Store, January 1965. When Joe's health failed, his son, James "Jim" Hess purchased the liquor store in 1977. Jim married Linda Yerion in 1969. While Jim owned and managed the 5th & Shawnee Liquor Store, Linda matched his efforts as the "beloved owner, manager and mother-figure at Party-Quik" next door. She retired in 2015 and passed away July 30, 2021.