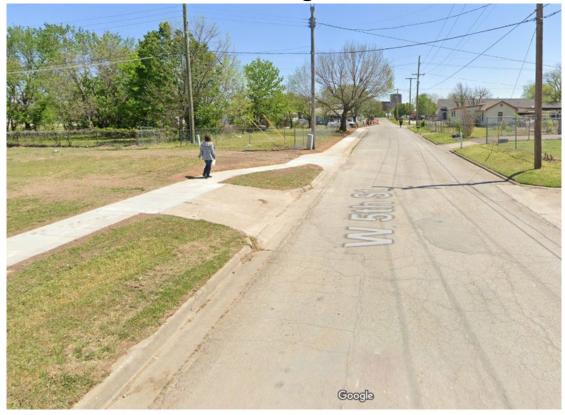

The request to give an honorary name to 5<sup>th</sup> Street between Delaware Avenue and Shawnee Avenue is due to the fact that the Hess family had started, owned, and operated the 5<sup>th</sup> Street Liquor Store located at the northwest corner of 5<sup>th</sup> Street and Shawnee for 57 years prior to Jim's passing.

When staff first received the request for honorary street naming, we had an existing policy in place that only required Engineering Department and City Manager review for recommendation to City Council. In that same time other departments had received inquiries about naming other City facilities or properties such as parks and recreational fields. A new administrative policy was created to address not just streets, but all City-owned facilities. This new policy included that these requests should go to appropriate committees for review and recommendation. This request has been presented to the Street & Traffic Committee and they recommended that it be presented to Council for approval at their March 14<sup>th</sup> regular meeting. It should be noted that this is an honorary naming and not a request to rename the street. Mailing addresses will remain as they currently are. Signage will remain the same with the addition of a blue sign above 5<sup>th</sup> Street that says "Jim Hess Blvd". A similar honorary renaming occurred on Shawnee between 18<sup>th</sup> and Hillcrest in honor of Jim Bohnsack.