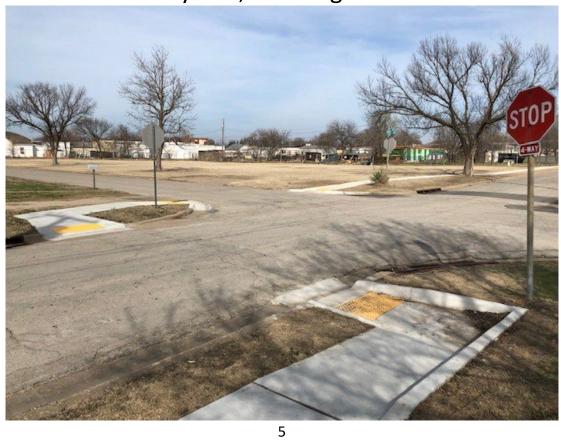

#### I. SUBJECT, ATTACHMENTS, AND BACKGROUND

Consider a request by David Hess to give 5<sup>th</sup> Street between Delaware Avenue and Shawnee Avenue the honorary name of "Jim Hess Boulevard" in honor of his father, and authorizing the Mayor to execute the ordinance resolving the honorary naming.

The request to give an honorary name to 5<sup>th</sup> Street between Delaware Avenue and Shawnee Avenue is due to the fact that the Hess family had started, owned, and operated the 5<sup>th</sup> Street Liquor Store located at the northwest corner of 5<sup>th</sup> Street and Shawnee for 57 years prior to Jim's passing.

When staff first received the request for honorary street naming, we had an existing policy in place that only required Engineering Department and City Manager review for recommendation to City Council. In that same time other departments had received inquiries about naming other City facilities or properties such as parks and recreational fields. A new administrative policy was created to address not just streets, but all City-owned facilities. This new policy included that these requests should go to appropriate committees for review and recommendation. This request has been presented to the Street & Traffic Committee and they recommended that it be presented to Council for approval at their March 14<sup>th</sup> regular meeting. It should be noted that this is an honorary naming and not a request to rename the street. Mailing addresses will remain as they currently are. Signage will remain the same with the addition of a blue sign above 5<sup>th</sup> Street that says "Jim Hess Blvd". A similar honorary renaming occurred on Shawnee between 18<sup>th</sup> and Hillcrest in honor of Jim Bohnsack.