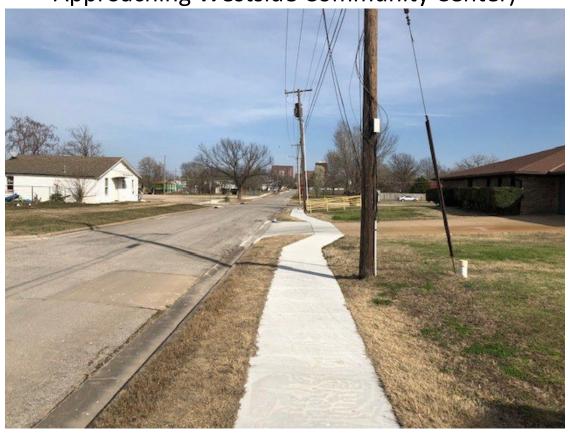

#### c. Approval of Resolutions

- i. A Resolution of the City of Bartlesville naming 5<sup>th</sup> Street from Delaware Avenue to Shawnee Avenue the honorary name of "Jim Hess Boulevard".
- ii. A Resolution approving and accepting the Fiscal Year 2021 Community Development Block Grant (CDBG) Small Cities Set-Aside Program project, Contract No. 18261, for Fifth Street sidewalk and street improvements as complete.
- iii. A Resolution accepting a grant offer in the amount of \$585,146.00 from the Federal Aviation Administration for Airport Improvement Project (AIP 3-40-0007-018-2024) at Bartlesville