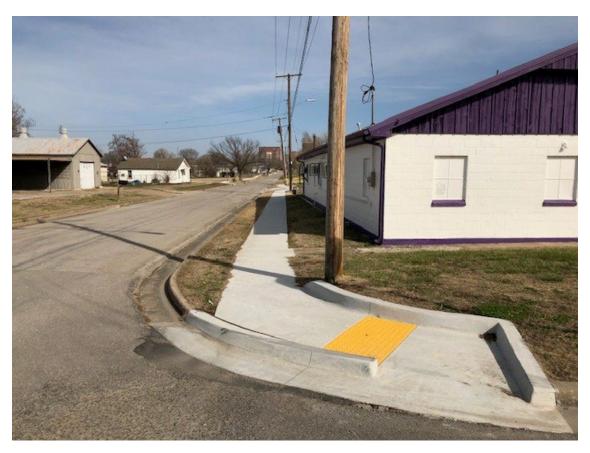

#### c. Approval of Resolutions

- i. A Resolution of the City of Bartlesville naming 5<sup>th</sup> Street from Delaware Avenue to Shawnee Avenue the honorary name of "Jim Hess Boulevard".
- ii. A Resolution approving and accepting the Fiscal Year 2021 Community Development Block Grant (CDBG) Small Cities Set-Aside Program project, Contract No. 18261, for Fifth Street sidewalk and street improvements as complete.
- iii. A Resolution accepting a grant offer in the amount of \$585,146.00 from the Federal Aviation Administration for Airport Improvement Project (AIP 3-40-0007-018-2024) at Bartlesville