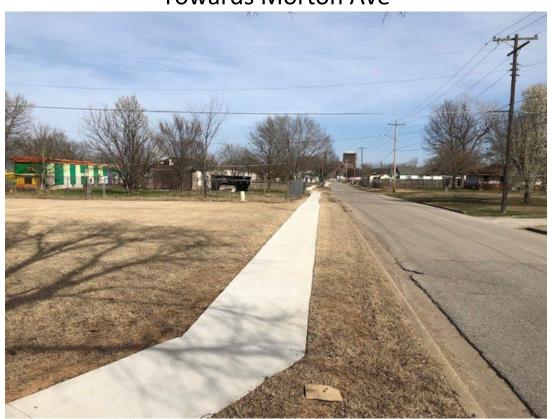

#### I. SUBJECT, ATTACHMENTS, AND BACKGROUND

Consider a request by David Hess to give 5<sup>th</sup> Street between Delaware Avenue and Shawnee Avenue the honorary name of "Jim Hess Boulevard" in honor of his father, and authorizing the Mayor to execute the ordinance resolving the honorary naming.

The request to give an honorary name to 5<sup>th</sup> Street between Delaware Avenue and Shawnee Avenue is due to the fact that the Hess family had started, owned, and operated the 5<sup>th</sup> Street Liquor Store located at the northwest corner of 5<sup>th</sup> Street and Shawnee for 57 years prior to Jim's passing.

When staff first received the request for honorary street naming, we had an existing policy in place that only required Engineering Department and City Manager review for recommendation to City Council. In that same time other departments had received inquiries about naming other City facilities or properties such as parks and recreational fields. A new administrative policy was created to address not just streets, but all City-owned facilities. This new policy included that these requests should go to appropriate committees for review and recommendation. This request has been presented to the Street & Traffic Committee and they recommended that it be presented to Council for approval at their March 14<sup>th</sup> regular meeting. It should be noted that this is an honorary naming and not a request to rename the street. Mailing addresses will remain as they currently are. Signage will remain the same with the addition of a blue sign above 5<sup>th</sup> Street that says "Jim Hess Blvd". A similar honorary renaming occurred on Shawnee between 18<sup>th</sup> and Hillcrest in honor of Jim Bohnsack.