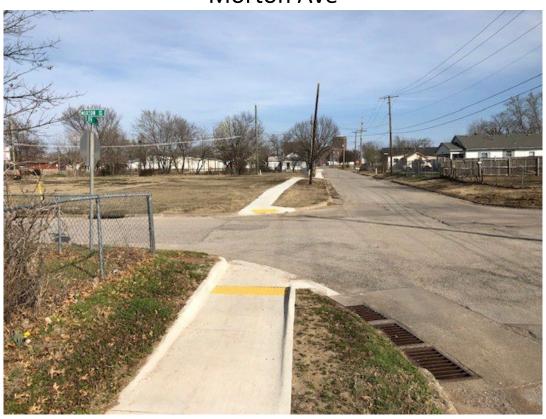

The request to give an honorary name to 5<sup>th</sup> Street between Delaware Avenue and Shawnee Avenue is due to the fact that the Hess family had started, owned, and operated the 5<sup>th</sup> Street Liquor Store located at the northwest corner of 5<sup>th</sup> Street and Shawnee for 57 years prior to Jim's passing.

When staff first received the request for honorary street naming, we had an existing policy in place that only required Engineering Department and City Manager review for recommendation to City Council. In that same time other departments had received inquiries about naming other City facilities or properties such as parks and recreational fields. A new administrative policy was created to address not just streets, but all City-owned facilities. This new policy included that these requests should go to appropriate committees for review and recommendation. This request has been presented to the Street & Traffic Committee and they recommended that it be presented to Council for approval at their March 14<sup>th</sup> regular meeting. It should be noted that this is an honorary naming and not a request to rename the street. Mailing addresses will remain as they currently are. Signage will remain the same with the addition of a blue sign above 5<sup>th</sup> Street that says "Jim Hess Blvd". A similar honorary renaming occurred on Shawnee between 18<sup>th</sup> and Hillcrest in honor of Jim Bohnsack.