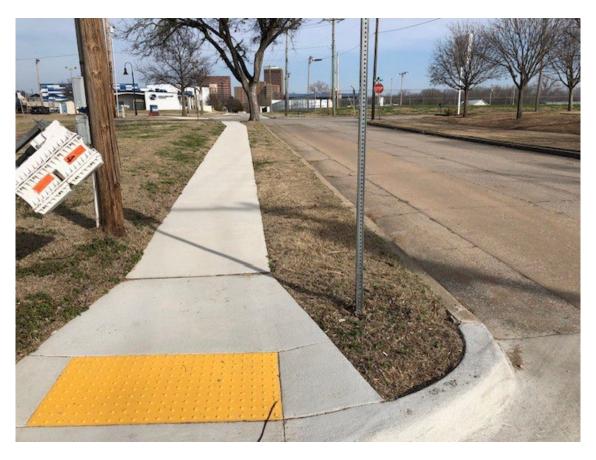

#### c. Approval of Resolutions

- i. A Resolution of the City of Bartlesville naming 5<sup>th</sup> Street from Delaware Avenue to Shawnee Avenue the honorary name of "Jim Hess Boulevard".
- ii. A Resolution approving and accepting the Fiscal Year 2021 Community Development Block Grant (CDBG) Small Cities Set-Aside Program project, Contract No. 18261, for Fifth Street sidewalk and street improvements as complete.
- iii. A Resolution accepting a grant offer in the amount of \$585,146.00 from the Federal Aviation Administration for Airport Improvement Project (AIP 3-40-0007-018-2024) at Bartlesville