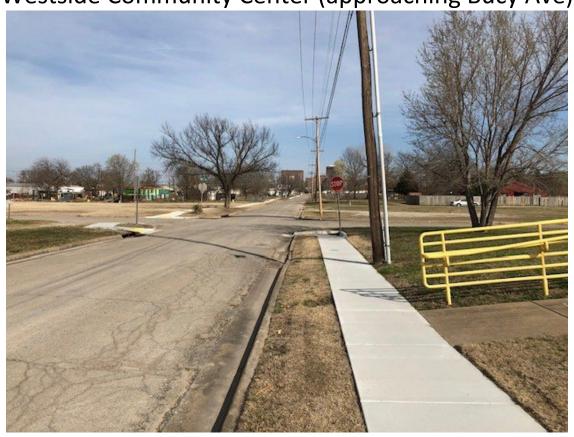

#### c. Approval of Resolutions

- i. A Resolution of the City of Bartlesville naming 5<sup>th</sup> Street from Delaware Avenue to Shawnee Avenue the honorary name of "Jim Hess Boulevard".
- ii. A Resolution approving and accepting the Fiscal Year 2021 Community Development Block Grant (CDBG) Small Cities Set-Aside Program project, Contract No. 18261, for Fifth Street sidewalk and street improvements as complete.
- iii. A Resolution accepting a grant offer in the amount of \$585,146.00 from the Federal Aviation Administration for Airport Improvement Project (AIP 3-40-0007-018-2024) at Bartlesville