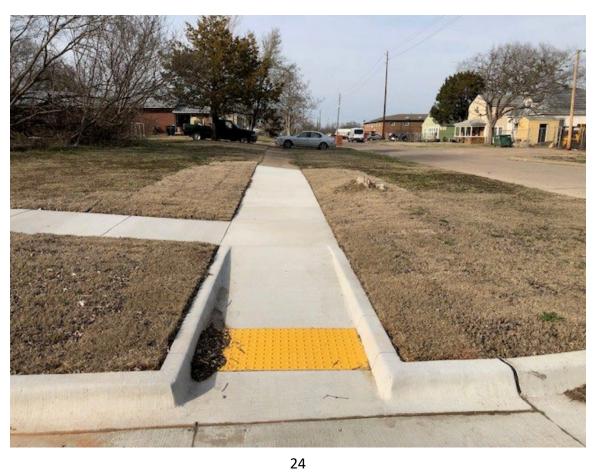

#### c. Approval of Resolutions

- i. A Resolution of the City of Bartlesville naming 5<sup>th</sup> Street from Delaware Avenue to Shawnee Avenue the honorary name of "Jim Hess Boulevard".
- ii. A Resolution approving and accepting the Fiscal Year 2021 Community Development Block Grant (CDBG) Small Cities Set-Aside Program project, Contract No. 18261, for Fifth Street sidewalk and street improvements as complete.
- iii. A Resolution accepting a grant offer in the amount of \$585,146.00 from the Federal Aviation Administration for Airport Improvement Project (AIP 3-40-0007-018-2024) at Bartlesville