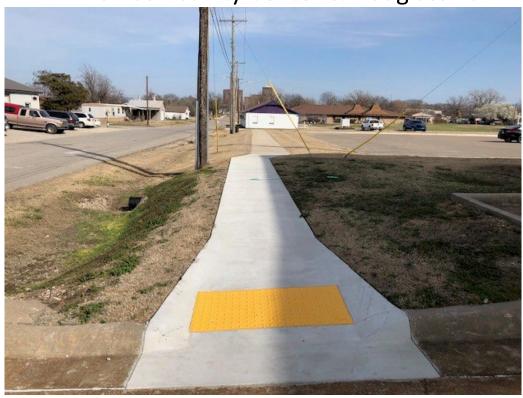

Voting Aye: Mr. Dorsey, Mr. Roszel, Ms. Roane, Mayor Copeland

Voting Nay: None Motion: Passed

13. Discuss and take possible action to adopt an Ordinance amending Chapter 17, Streets, Sidewalks, and other Public Places, Article IV, Sidewalks, of the Bartlesville Municipal Code concerning the construction of sidewalks. Presented by Larry R. Curtis, Director of Community Development.

Mr. Roszel moved to table action to the April 1, 2024 Regular Meeting, seconded by Ms. Roane.

Voting Aye: Mr. Roszel, Ms. Roane, Mr. Dorsey, Mayor Copeland

Voting Nay: None Motion: Passed