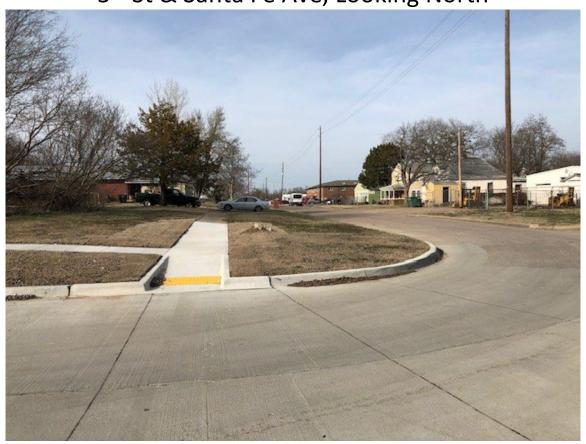

#### c. Approval of Resolutions

- i. A Resolution of the City of Bartlesville naming 5<sup>th</sup> Street from Delaware Avenue to Shawnee Avenue the honorary name of "Jim Hess Boulevard".
- ii. A Resolution approving and accepting the Fiscal Year 2021 Community Development Block Grant (CDBG) Small Cities Set-Aside Program project, Contract No. 18261, for Fifth Street sidewalk and street improvements as complete.
- iii. A Resolution accepting a grant offer in the amount of \$585,146.00 from the Federal Aviation Administration for Airport Improvement Project (AIP 3-40-0007-018-2024) at Bartlesville