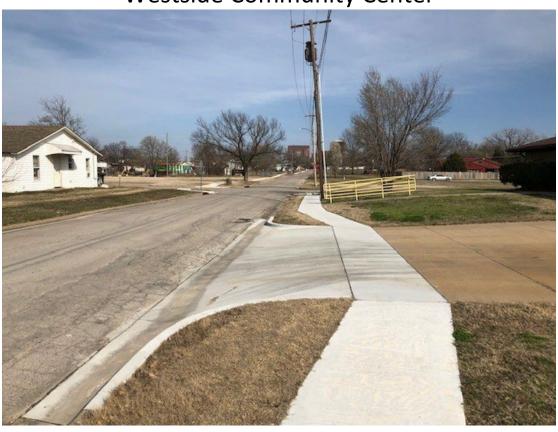

#### c. Approval of Resolutions

- i. A Resolution of the City of Bartlesville naming 5<sup>th</sup> Street from Delaware Avenue to Shawnee Avenue the honorary name of "Jim Hess Boulevard".
- ii. A Resolution approving and accepting the Fiscal Year 2021 Community Development Block Grant (CDBG) Small Cities Set-Aside Program project, Contract No. 18261, for Fifth Street sidewalk and street improvements as complete.
- iii. A Resolution accepting a grant offer in the amount of \$585,146.00 from the Federal Aviation Administration for Airport Improvement Project (AIP 3-40-0007-018-2024) at Bartlesville