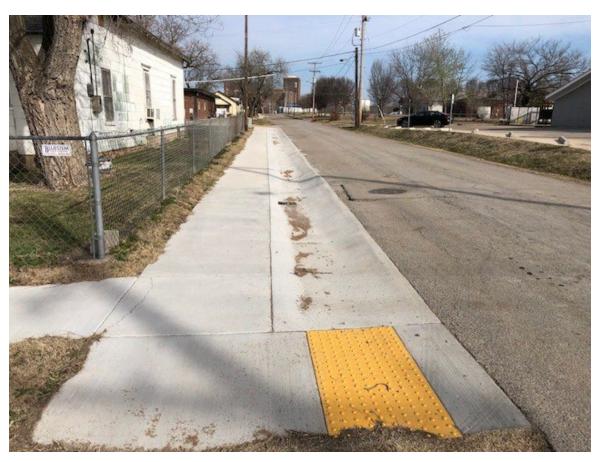

Voting Aye: Mr. Dorsey, Mr. Roszel, Ms. Roane, Mayor Copeland

Voting Nay: None Motion: Passed

13. Discuss and take possible action to adopt an Ordinance amending Chapter 17, Streets, Sidewalks, and other Public Places, Article IV, Sidewalks, of the Bartlesville Municipal Code concerning the construction of sidewalks. Presented by Larry R. Curtis, Director of Community Development.

Mr. Roszel moved to table action to the April 1, 2024 Regular Meeting, seconded by Ms. Roane.

Voting Aye: Mr. Roszel, Ms. Roane, Mr. Dorsey, Mayor Copeland

Voting Nay: None Motion: Passed