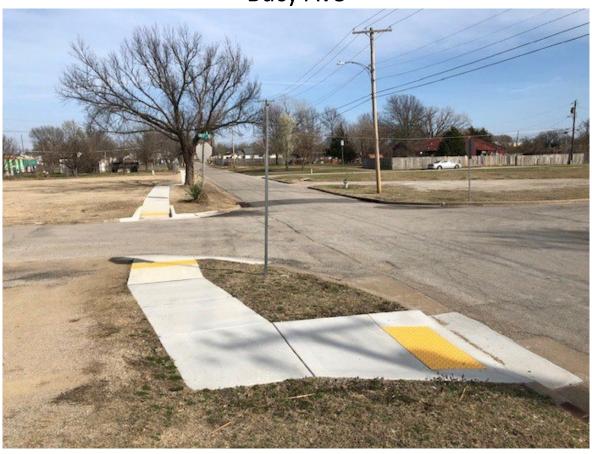

#### I. SUBJECT, ATTACHMENTS, AND BACKGROUND

Consider a request by David Hess to give 5<sup>th</sup> Street between Delaware Avenue and Shawnee Avenue the honorary name of "Jim Hess Boulevard" in honor of his father, and authorizing the Mayor to execute the ordinance resolving the honorary naming.

The request to give an honorary name to 5<sup>th</sup> Street between Delaware Avenue and Shawnee Avenue is due to the fact that the Hess family had started, owned, and operated the 5<sup>th</sup> Street Liquor Store located at the northwest corner of 5<sup>th</sup> Street and Shawnee for 57 years prior to Jim's passing.

When staff first received the request for honorary street naming, we had an existing policy in place that only required Engineering Department and City Manager review for recommendation to City Council. In that same time other departments had received inquiries about naming other City facilities or properties such as parks and recreational fields. A new administrative policy was created to address not just streets, but all City-owned facilities. This new policy included that these requests should go to appropriate committees for review and recommendation. This request has been presented to the Street & Traffic Committee and they recommended that it be presented to Council for approval at their March 14<sup>th</sup> regular meeting. It should be noted that this is an honorary naming and not a request to rename the street. Mailing addresses will remain as they currently are. Signage will remain the same with the addition of a blue sign above 5<sup>th</sup> Street that says "Jim Hess Blvd". A similar honorary renaming occurred on Shawnee between 18<sup>th</sup> and Hillcrest in honor of Jim Bohnsack.