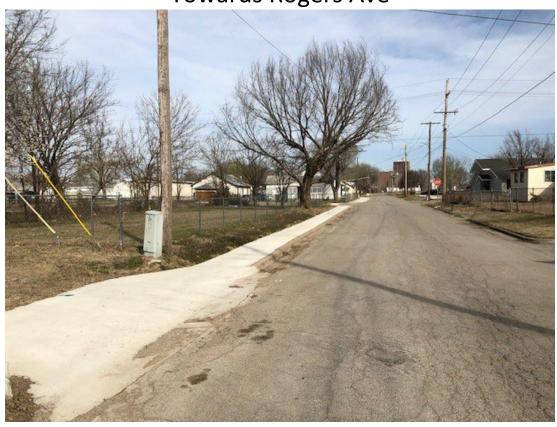

The request to give an honorary name to 5<sup>th</sup> Street between Delaware Avenue and Shawnee Avenue is due to the fact that the Hess family had started, owned, and operated the 5<sup>th</sup> Street Liquor Store located at the northwest corner of 5<sup>th</sup> Street and Shawnee for 57 years prior to Jim's passing.

When staff first received the request for honorary street naming, we had an existing policy in place that only required Engineering Department and City Manager review for recommendation to City Council. In that same time other departments had received inquiries about naming other City facilities or properties such as parks and recreational fields. A new administrative policy was created to address not just streets, but all City-owned facilities. This new policy included that these requests should go to appropriate committees for review and recommendation. This request has been presented to the Street & Traffic Committee and they recommended that it be presented to Council for approval at their March 14<sup>th</sup> regular meeting. It should be noted that this is an honorary naming and not a request to rename the street. Mailing addresses will remain as they currently are. Signage will remain the same with the addition of a blue sign above 5<sup>th</sup> Street that says "Jim Hess Blvd". A similar honorary renaming occurred on Shawnee between 18<sup>th</sup> and Hillcrest in honor of Jim Bohnsack.