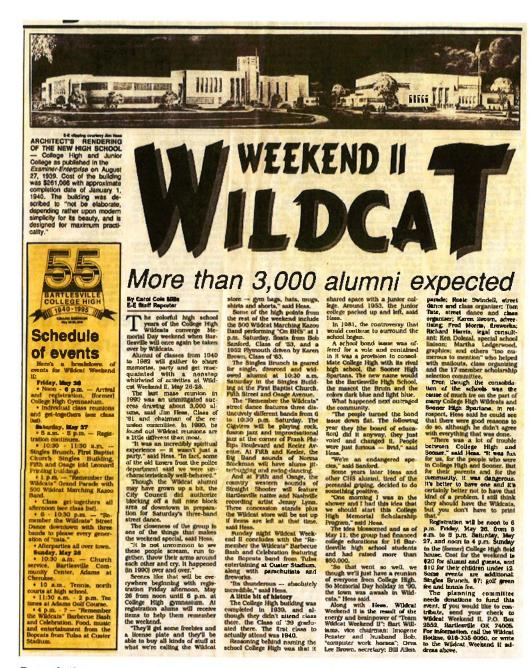

#### Description

Bartlesville Examiner-Enterprise - May 21, 1995

Weekend II Wildcat More than 3,000 alumni expected

By Carol Cole Mills E-E Staff Reporter

The colorful high school years of the College High Wildcats converge Memorial Day weekend when Bartlesville will once again be taken over by Wildcats.

Alumni of classes from 1940 to 1982 will gather to share memories, party and get reacquainted with a nonstop whirlwind of activities at Wildcat Weekend II, May 26-28.

The last mass reunion in 1990 was an unmitigated success drawing about 3,000 alums, said Jim Hess, Class of '61 and chairman of the reunion committee. In 1990, he found out Wildcat reunions are a little different than most.

#### 2020.96.02 Newspaper

Bartlesville Area History Museum

"It was an incredibly spiritual experience - it wasn't just a party," said Hess. "In fact, some of the old timers from the police department said we were uncharacteristically well-behaved."