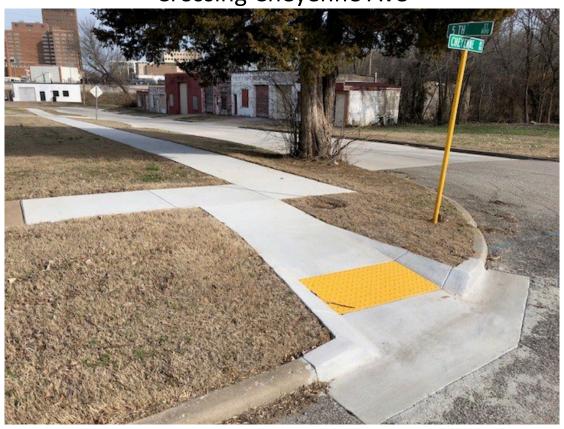

#### I. SUBJECT, ATTACHMENTS, AND BACKGROUND

Consider a request by David Hess to give 5<sup>th</sup> Street between Delaware Avenue and Shawnee Avenue the honorary name of "Jim Hess Boulevard" in honor of his father, and authorizing the Mayor to execute the ordinance resolving the honorary naming.

The request to give an honorary name to 5<sup>th</sup> Street between Delaware Avenue and Shawnee Avenue is due to the fact that the Hess family had started, owned, and operated the 5<sup>th</sup> Street Liquor Store located at the northwest corner of 5<sup>th</sup> Street and Shawnee for 57 years prior to Jim's passing.

When staff first received the request for honorary street naming, we had an existing policy in place that only required Engineering Department and City Manager review for recommendation to City Council. In that same time other departments had received inquiries about naming other City facilities or properties such as parks and recreational fields. A new administrative policy was created to address not just streets, but all City-owned facilities. This new policy included that these requests should go to appropriate committees for review and recommendation. This request has been presented to the Street & Traffic Committee and they recommended that it be presented to Council for approval at their March 14<sup>th</sup> regular meeting. It should be noted that this is an honorary naming and not a request to rename the street. Mailing addresses will remain as they currently are. Signage will remain the same with the addition of a blue sign above 5<sup>th</sup> Street that says "Jim Hess Blvd". A similar honorary renaming occurred on Shawnee between 18<sup>th</sup> and Hillcrest in honor of Jim Bohnsack.